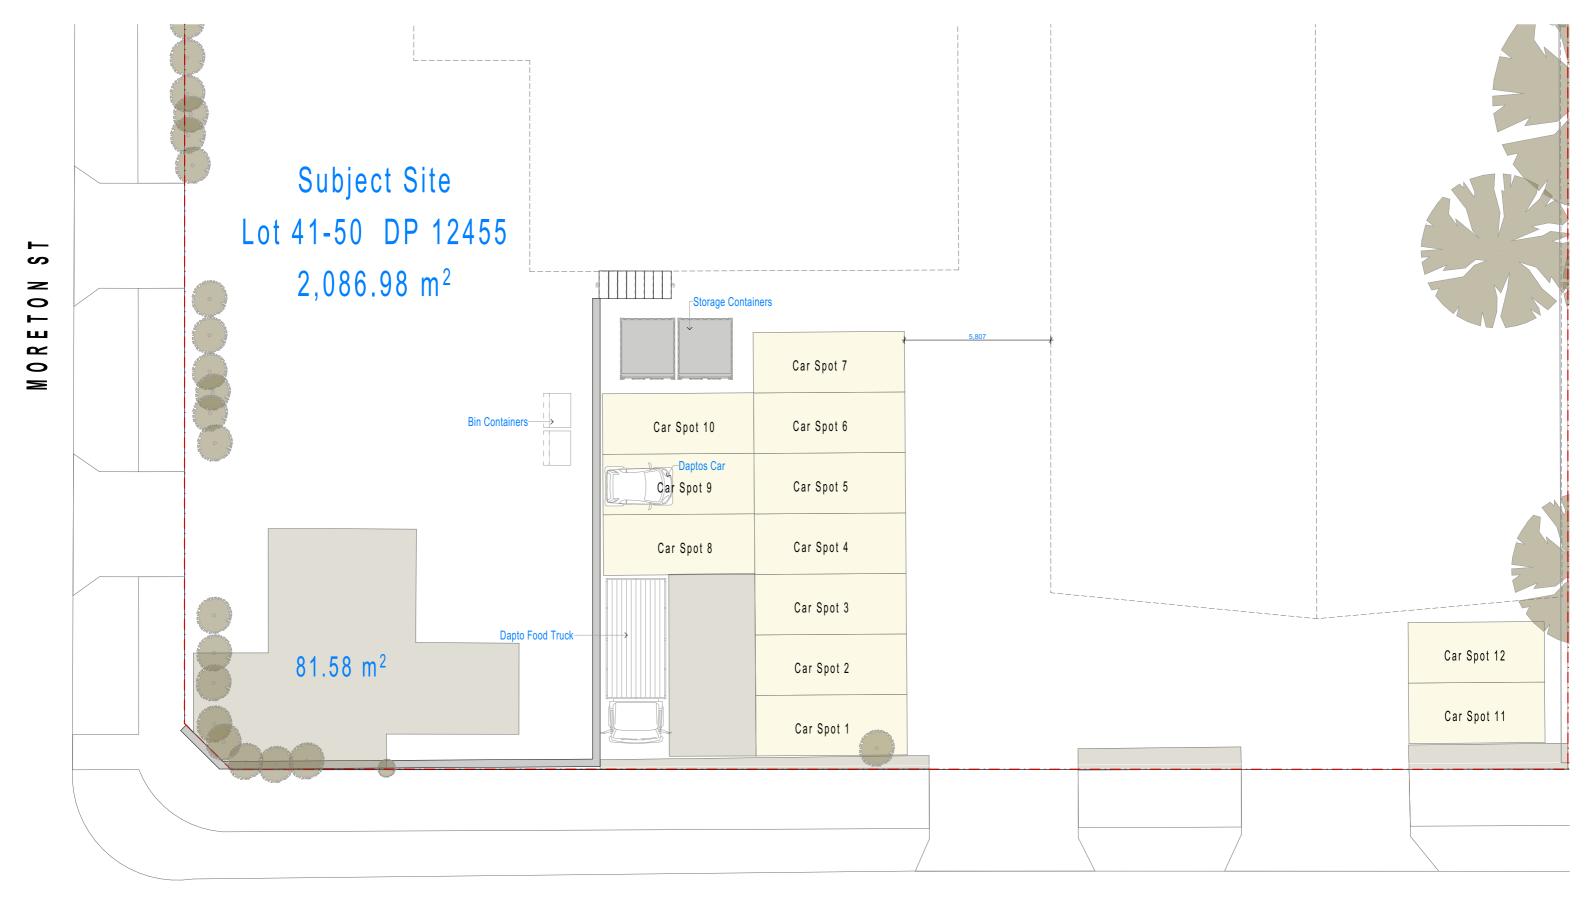

PROPOSAL
Extension of Hours of Operation

857-875 Canterbury Road Lakemba NSW ₽LGA

CLIENT Mohamad Idriss PROJECT NO. DRAWING TITLE

Existing Site Plan

 $^{\scriptsize 0}\, \text{drawn By}$  $^{
m \downarrow}$  revision no. ♥ SCALE

24/06/2024 DRAWING NO. D.3

## CANTERBURY ROAD

Do not scale off drawings, use scaled measurements. All measurements to be confirmed on site prior to commencement of any works.

Disclaimer:

While every reasonable effort has been made to ensure that this plan is correct at the time of creation, Planzone Pty Ltd, its agents and employees, disclaim any and all liability to any person in respect of anything or the consequences of anything done or omitted to be done in reliance upon the whole or any part of this plan.